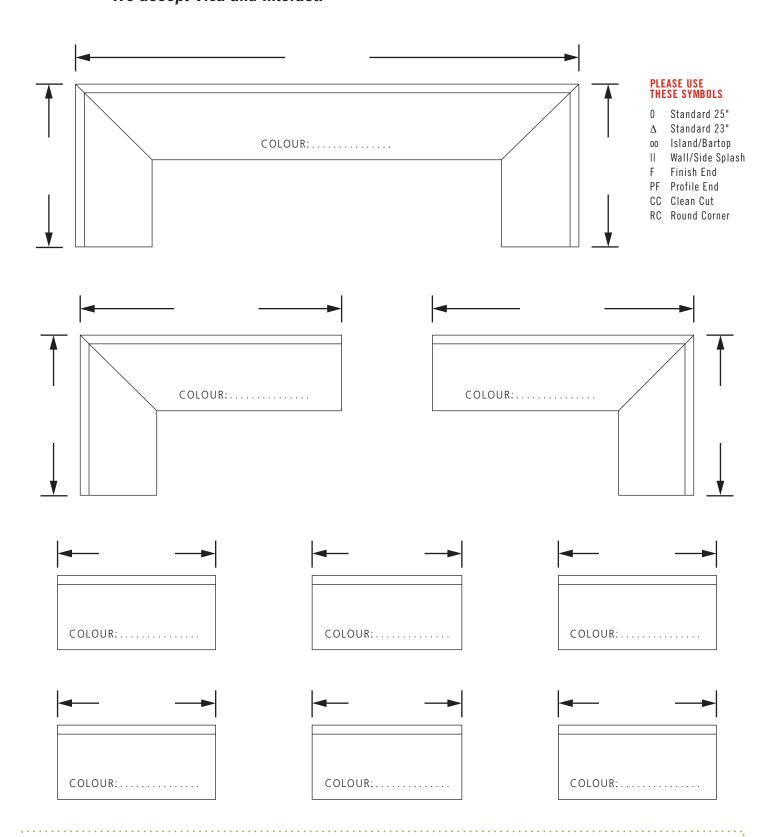

| <br>35 ORTONA COURT<br>CONCORD, ONTARIO<br>L4K·3M2 |
|----------------------------------------------------|
| <br>t: (905) 669·1229                              |

westonindustries.com

| HONE:  |  | DATE:                 |  |
|--------|--|-----------------------|--|
| EMAIL: |  |                       |  |
|        |  | ☐ Square Edge / S.B.S |  |

TERMS: Payment is due in full when order is placed.
We accept Visa and interact.

## PLEASE NOTE:

- 1. All measurements are to be exterior counter top measurements only.
- 2. Cabinet measurements will not be accepted.
- 3. The customer is responsible for the accuracy of any and all measurements on this order form.
- 4. Nothing is to be assumed when ordering a countertop.